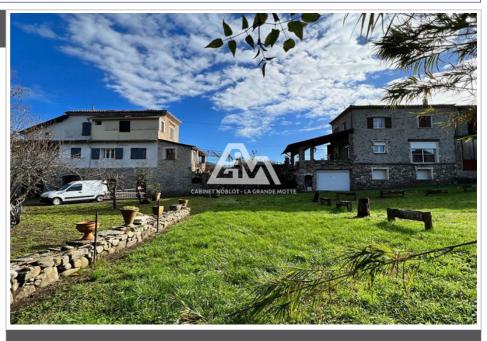

## Property 6745 Bessèges

Are you sensitive to beautiful stone buildings? This main house and this cottage are located in a quiet and green place, close to the river Cèze which is below. The owner carried out 4 years of work until 2014 to achieve a high level of services with noble materials and beautiful qualities. A set of details of comfort, practicality and good taste allow this property to stand out from others. \* To live there all year round or for several months, the first part of 118 m² includes in particular in the basement 2 garages and 1 cellar, a large living room of 40 m² (or games room) 2 bedrooms, a bathroom, a toilet, a covered terrace. \* currently rented for around 3 months, the 94 m² gite includes a 27 m² living room, 4 bedrooms, 2 toilets,